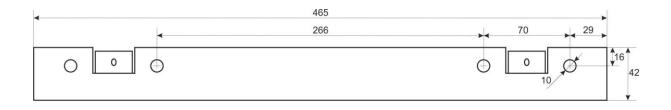

# 4. Components

| Num<br>ber | Component                   | Amou<br>nt | Foto    | Num<br>ber | Component                       | Amou<br>nt | Foto         |
|------------|-----------------------------|------------|---------|------------|---------------------------------|------------|--------------|
| 1          | RACK<br>cabinet             | 1 pcs      |         | 4          | M6x12<br>Phillips<br>screw      | 12 pcs     |              |
| 2          | mounting<br>plate           | 1 pcs      | tat tat | 5          | M6 nut<br>("cage nut")          | 12 pcs     | <b>I</b>     |
| 3          | M5 nut,<br>spring<br>washer | 2 pcs      |         | 6          | Cross and<br>hex<br>screwdriver | 1 pcs      | $\mathbf{r}$ |