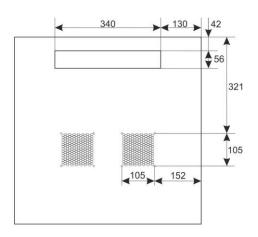

#### 2. Specifications:

| SPECIFICATIONS          |                                                                                                                                                                                                                                                                                                                                                                                                                                                                                       |  |  |  |  |  |
|-------------------------|---------------------------------------------------------------------------------------------------------------------------------------------------------------------------------------------------------------------------------------------------------------------------------------------------------------------------------------------------------------------------------------------------------------------------------------------------------------------------------------|--|--|--|--|--|
| Mounting dimensions:    | W=19", H=12U, D=447mm                                                                                                                                                                                                                                                                                                                                                                                                                                                                 |  |  |  |  |  |
| External dimensions:    | W=600, H=636, D=600 [mm, +/-2]                                                                                                                                                                                                                                                                                                                                                                                                                                                        |  |  |  |  |  |
| Net/gross weight:       | 26,5 / 28 [kg]                                                                                                                                                                                                                                                                                                                                                                                                                                                                        |  |  |  |  |  |
|                         | - RACK mounting rails: cold-rolled steel SPCC 1,5mm                                                                                                                                                                                                                                                                                                                                                                                                                                   |  |  |  |  |  |
|                         | - mounting plate: cold-rolled steel SPCC 1,5mm                                                                                                                                                                                                                                                                                                                                                                                                                                        |  |  |  |  |  |
| Materials:              | - cabinet: cold-rolled steel SPCC 1,2mm RAL 9004                                                                                                                                                                                                                                                                                                                                                                                                                                      |  |  |  |  |  |
|                         | - front door: 5mm toughened glass / SPCC 1,2mm RAL 9004                                                                                                                                                                                                                                                                                                                                                                                                                               |  |  |  |  |  |
|                         | - side panels: cold-rolled steel SPCC 1,2mm RAL 9004                                                                                                                                                                                                                                                                                                                                                                                                                                  |  |  |  |  |  |
| Static load:            | 70 kg                                                                                                                                                                                                                                                                                                                                                                                                                                                                                 |  |  |  |  |  |
| Use:                    | inside, IP20                                                                                                                                                                                                                                                                                                                                                                                                                                                                          |  |  |  |  |  |
| Notes:                  | <ul> <li>adjustable distance between front and rear RACK rails (range - see point 5)</li> <li>ventilation holes in the top panel (2 x 105x105mm - mounting dimensions)</li> <li>cable ducts in the top and bottom panel (340x54mm)</li> <li>lockable front door – repeatable code (2 keys included)</li> <li>possibility of reverse front door – opening left/right</li> <li>side panels - lock assembly possible - RAZB16 (additional equipment)</li> <li>fully assembled</li> </ul> |  |  |  |  |  |
| Declarations, warranty: | RoHS, 12 months from the date of purchase                                                                                                                                                                                                                                                                                                                                                                                                                                             |  |  |  |  |  |