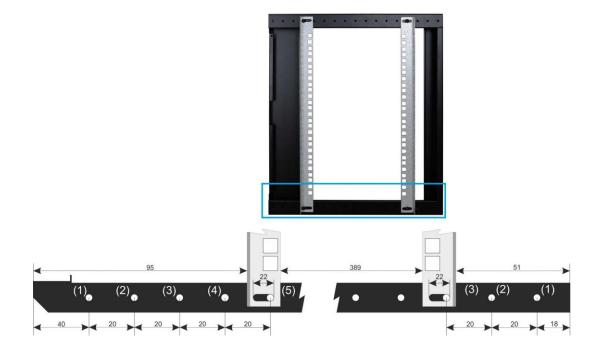

## 5. RACK 19" profiles- change of spacing

6. Assembly of RACK cabinet Choose appropriate mounting pins depending on type of substrate.

| MANUFACTURER                                            |  |
|---------------------------------------------------------|--|
| Pulsar sp. j.                                           |  |
| Siedlec 150                                             |  |
| 32-744 Łapczyca, Poland                                 |  |
| Tel. 14-610-19-40, Fax. 14-610-19-50                    |  |
| e-mail: <u>biuro@pulsar.pl</u> , <u>sales@pulsar.pl</u> |  |
| http:// www.pulsar.pl, www.zasilacze.pl                 |  |