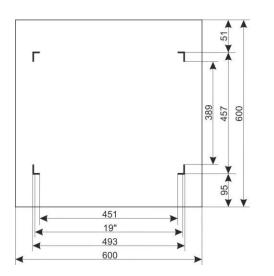

#### 2. Specifications:

| SPECIFICATIONS          |                                                                                                                                                                                                                                                                                                                                                                                                                                                                                       |  |  |  |  |  |
|-------------------------|---------------------------------------------------------------------------------------------------------------------------------------------------------------------------------------------------------------------------------------------------------------------------------------------------------------------------------------------------------------------------------------------------------------------------------------------------------------------------------------|--|--|--|--|--|
| Mounting dimensions:    | W=19", H=12U, D=447mm                                                                                                                                                                                                                                                                                                                                                                                                                                                                 |  |  |  |  |  |
| External dimensions:    | W=600, H=636, D=600 [mm, +/-2]                                                                                                                                                                                                                                                                                                                                                                                                                                                        |  |  |  |  |  |
| Net/gross weight:       | 26,5 / 28 [kg]                                                                                                                                                                                                                                                                                                                                                                                                                                                                        |  |  |  |  |  |
|                         | - RACK mounting rails: cold-rolled steel SPCC 1,5mm                                                                                                                                                                                                                                                                                                                                                                                                                                   |  |  |  |  |  |
|                         | - mounting plate: cold-rolled steel SPCC 1,5mm                                                                                                                                                                                                                                                                                                                                                                                                                                        |  |  |  |  |  |
| Materials:              | - cabinet: cold-rolled steel SPCC 1,2mm RAL 9004                                                                                                                                                                                                                                                                                                                                                                                                                                      |  |  |  |  |  |
|                         | - front door: 5mm toughened glass / SPCC 1,2mm RAL 9004                                                                                                                                                                                                                                                                                                                                                                                                                               |  |  |  |  |  |
|                         | - side panels: cold-rolled steel SPCC 1,2mm RAL 9004                                                                                                                                                                                                                                                                                                                                                                                                                                  |  |  |  |  |  |
| Static load:            | 70 kg                                                                                                                                                                                                                                                                                                                                                                                                                                                                                 |  |  |  |  |  |
| Use:                    | inside, IP20                                                                                                                                                                                                                                                                                                                                                                                                                                                                          |  |  |  |  |  |
| Notes:                  | <ul> <li>adjustable distance between front and rear RACK rails (range - see point 5)</li> <li>ventilation holes in the top panel (2 x 105x105mm - mounting dimensions)</li> <li>cable ducts in the top and bottom panel (340x54mm)</li> <li>lockable front door – repeatable code (2 keys included)</li> <li>possibility of reverse front door – opening left/right</li> <li>side panels - lock assembly possible - RAZB16 (additional equipment)</li> <li>fully assembled</li> </ul> |  |  |  |  |  |
| Declarations, warranty: | RoHS, 12 months from the date of purchase                                                                                                                                                                                                                                                                                                                                                                                                                                             |  |  |  |  |  |