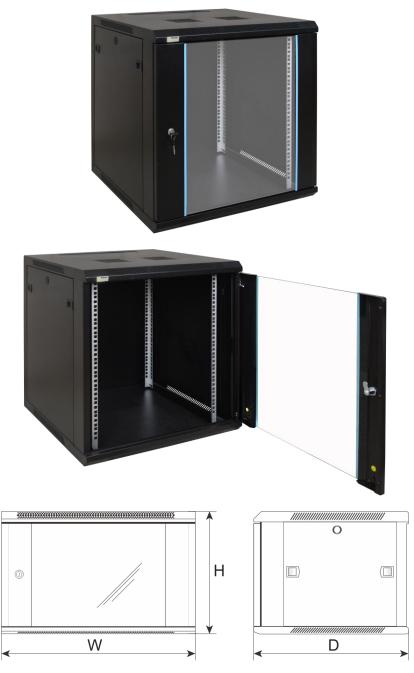

#### 2. Specifications:

| SPECIFICATIONS          |                                                                                                                                                                                                                                                                                                                                                                                                                                                                                       |  |  |  |  |  |
|-------------------------|---------------------------------------------------------------------------------------------------------------------------------------------------------------------------------------------------------------------------------------------------------------------------------------------------------------------------------------------------------------------------------------------------------------------------------------------------------------------------------------|--|--|--|--|--|
| Mounting dimensions:    | W=19", H=12U, D=447mm                                                                                                                                                                                                                                                                                                                                                                                                                                                                 |  |  |  |  |  |
| External dimensions:    | W=600, H=636, D=600 [mm, +/-2]                                                                                                                                                                                                                                                                                                                                                                                                                                                        |  |  |  |  |  |
| Net/gross weight:       | 26,5 / 28 [kg]                                                                                                                                                                                                                                                                                                                                                                                                                                                                        |  |  |  |  |  |
|                         | - RACK mounting rails: cold-rolled steel SPCC 1,5mm                                                                                                                                                                                                                                                                                                                                                                                                                                   |  |  |  |  |  |
|                         | - mounting plate: cold-rolled steel SPCC 1,5mm                                                                                                                                                                                                                                                                                                                                                                                                                                        |  |  |  |  |  |
| Materials:              | - cabinet: cold-rolled steel SPCC 1,2mm RAL 9004                                                                                                                                                                                                                                                                                                                                                                                                                                      |  |  |  |  |  |
|                         | - front door: 5mm toughened glass / SPCC 1,2mm RAL 9004                                                                                                                                                                                                                                                                                                                                                                                                                               |  |  |  |  |  |
|                         | - side panels: cold-rolled steel SPCC 1,2mm RAL 9004                                                                                                                                                                                                                                                                                                                                                                                                                                  |  |  |  |  |  |
| Static load:            | 70 kg                                                                                                                                                                                                                                                                                                                                                                                                                                                                                 |  |  |  |  |  |
| Use:                    | inside, IP20                                                                                                                                                                                                                                                                                                                                                                                                                                                                          |  |  |  |  |  |
| Notes:                  | <ul> <li>adjustable distance between front and rear RACK rails (range - see point 5)</li> <li>ventilation holes in the top panel (2 x 105x105mm - mounting dimensions)</li> <li>cable ducts in the top and bottom panel (340x54mm)</li> <li>lockable front door – repeatable code (2 keys included)</li> <li>possibility of reverse front door – opening left/right</li> <li>side panels - lock assembly possible - RAZB16 (additional equipment)</li> <li>fully assembled</li> </ul> |  |  |  |  |  |
| Declarations, warranty: | RoHS, 12 months from the date of purchase                                                                                                                                                                                                                                                                                                                                                                                                                                             |  |  |  |  |  |

### 3. Structure of the cabinet.