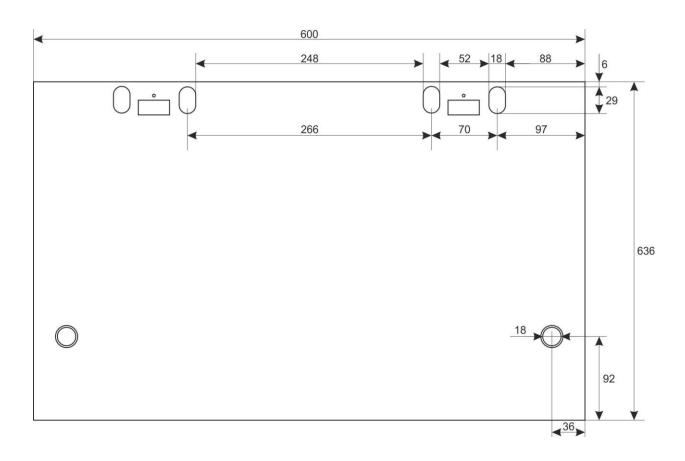

## 5. RACK 19" profiles- change of spacing

6. Assembly of RACK cabinet Choose appropriate mounting pins depending on type of substrate.

| MANUFACTURER                                            |  |
|---------------------------------------------------------|--|
| Pulsar sp. j.                                           |  |
| Siedlec 150                                             |  |
| 32-744 Łapczyca, Poland                                 |  |
| Tel. 14-610-19-40, Fax. 14-610-19-50                    |  |
| e-mail: <u>biuro@pulsar.pl</u> , <u>sales@pulsar.pl</u> |  |
| http:// www.pulsar.pl, www.zasilacze.pl                 |  |