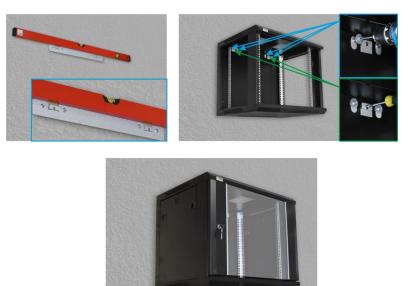

## 5. RACK 19" profiles- change of spacing

6. Assembly of RACK cabinet Choose appropriate mounting pins depending on type of substrate.

| MANUFACTURER                                            |  |
|---------------------------------------------------------|--|
| Pulsar sp. j.                                           |  |
| Siedlec 150                                             |  |
| 32-744 Łapczyca, Poland                                 |  |
| Tel. 14-610-19-40, Fax. 14-610-19-50                    |  |
| e-mail: <u>biuro@pulsar.pl</u> , <u>sales@pulsar.pl</u> |  |
| http:// www.pulsar.pl, www.zasilacze.pl                 |  |