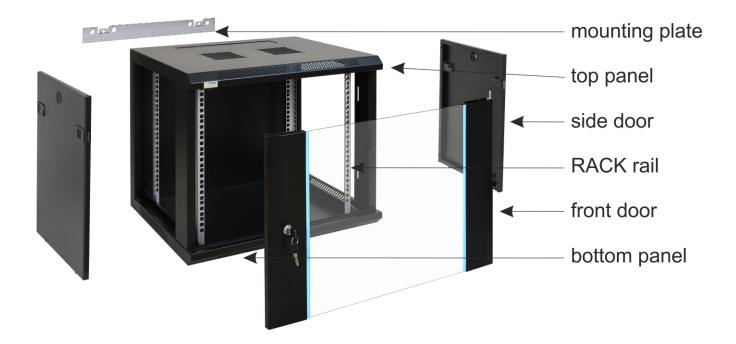

### 3. Structure of the cabinet.

# 4. Components

| Num<br>ber | Component                   | Amou<br>nt | Foto    | Num<br>ber | Component                       | Amou<br>nt | Foto         |
|------------|-----------------------------|------------|---------|------------|---------------------------------|------------|--------------|
| 1          | RACK<br>cabinet             | 1 pcs      |         | 4          | M6x12<br>Phillips<br>screw      | 12 pcs     |              |
| 2          | mounting<br>plate           | 1 pcs      | tat tat | 5          | M6 nut<br>("cage nut")          | 12 pcs     | <b>I</b>     |
| 3          | M5 nut,<br>spring<br>washer | 2 pcs      |         | 6          | Cross and<br>hex<br>screwdriver | 1 pcs      | $\mathbf{r}$ |